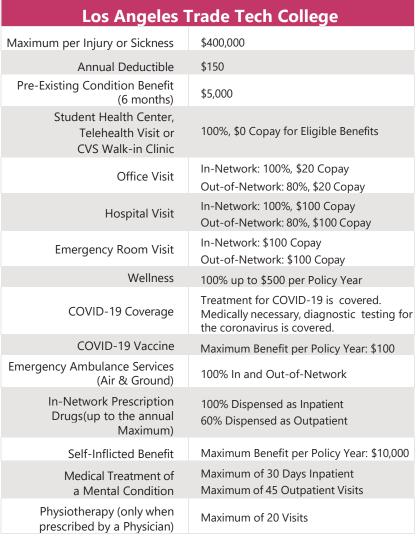

ncy Services

(SES) An Assist America Partner

1-877-488-9833

In the event of an emergency, SES offers a wide variety of services at no additional charge to the student.

- Medical Evacuation or Transport
- Compassionate Family Visit
- Repatriation of Mortal Remains



#### **Teladoc**

Medical Help Line

1-800-835-2362

Speak with a licensed doctor by web, phone, or mobile app in minutes.

- 24/7 anytime, anywhere
- Treats general medical conditions
- Can prescribe medicine over the phone



#### **TELUS Health**

(Formerly known as LifeWorks) Counseling Services

1-866-743-7732

Student Support Advisors can help you anytime, anywhere with:

- Adapting to new cultures
- Being successful at school
- Relationships with friends and family
- Stress, anxiety, sadness, loneliness, and more







#### **Plan & Contact Information**

www.lewermark.com/lattc lewermarksupport@lewer.com | 1-800-821-7710



#### **Find a Doctor in Aetna Network**

www.lewermark.com/find-a-doctor-or-pharmacy-aetna/



#### **Claims & Insurance ID Card**

www.lewermark.com/student-login/